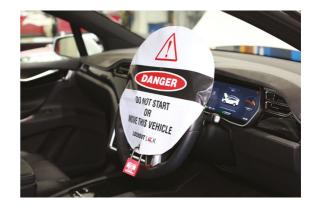

LASER Kamasa Gunson Connect

Part of the Hybrid/EV safety lockout range, but also useful in any application where vehicle access needs to be restricted or any case where the vehicle needs to remain stationery & switched off such as when timing tools are being used.