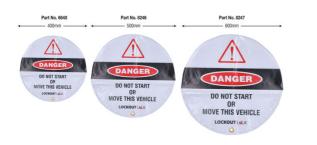

## **Steering Wheel Lockout Cover 600mm**

600mm diameter vinyl steering wheel lockout cover, designed to work as a visual deterrent to prevent unauthorised personnel from attempting to start or move a hybrid/electric vehicle whilst being worked on. It features a metal grommet allowing for a hasp or padlock to then fix the cover in place.

## **Additional Information**

- Warning message to employees, not to start the vehicle unless authorised to do so.
- Screen printed on re-inforced vinyl with a stitched pocket that fits over the steering wheel.
- Suitable for vehicles with steering wheels up to 600mm in diameter. •
- Includes a metal grommet to accommodate a padlock or hasp to fix the cover in place, please see Laser Part Nos. 6641 (Safety Lockout Padlock) or 7942 (Lock Out Hasp).