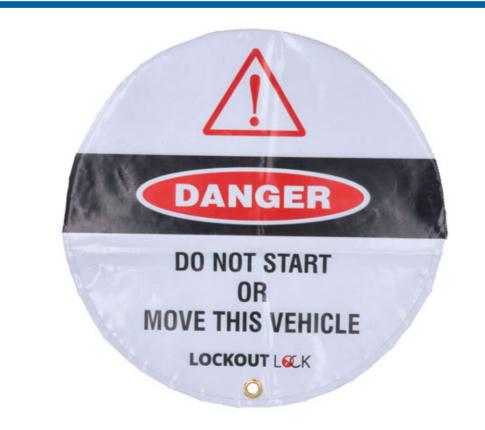

## **Steering Wheel Lockout Cover 600mm**

600mm diameter vinyl steering wheel lockout cover, designed to work as a visual deterrent to prevent unauthorised personnel from attempting to start or move a hybrid/electric vehicle whilst being worked on. It features a metal grommet allowing for a hasp or padlock to then fix the cover in place.

## **Additional Information**

- Warning message to employees, not to start the vehicle unless authorised to do so.
- Screen printed on re-inforced vinyl with a stitched pocket that fits over the steering wheel.
- Suitable for vehicles with steering wheels up to 600mm in diameter. •
- Includes a metal grommet to accommodate a padlock or hasp to fix the cover in place, please see Laser Part Nos. 6641 (Safety Lockout Padlock) or 7942 (Lock Out Hasp).